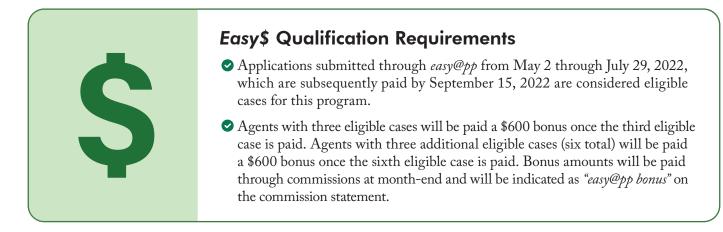

## Do you want to save time and make more money?

You can earn up to \$1,200 in *easy\$* by submitting and paying for six cases through *easy@pp*, Mutual Trust's new electronic application platform. Here's how it works:

- Submit electronic applications from May 2 through July 29, 2022 and have them paid by September 16, 2022.
- When you have three paid applications, you'll receive \$600.
- After three additional paid applications, you'll receive \$600.
- ✓ That adds up to \$1,200!